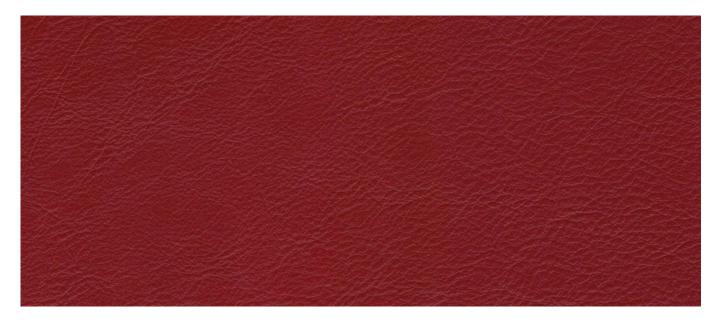

## SWING SEMIANILINE

SWING is a high quality semi aniline from Italy with a bright face. Our Swing range has a strong top coat with a 20% gloss factor and is exclusive to Leather Italia. Swing is a hard wearing, high performance leather and is perfect for both commercial and residential projects.