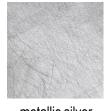

## OASINO

## PIGMENTED DYED THROUGH

CASINO is tanned in one of the finest tanneries in Italy. This range is specifically made for Garments which can also be used for a wide range of other applications. With a large range of colours available, we also offer custom orders if you want to make your own colour for your next range of products.

Finish Type Size

> Thickness Country of origin Application

Pigmented Dyed Through Lamb Full hides 9 - 12 sqft approximately 0.6 - 0.7 mm approximately Garment, Bags, Hats + Millinery,

Craft + Accessories





**ACCESSORIES** 



MILLINERY



\*\*please use images as guides, for true reference please request a sample or contact one of our reps today\*\*.











lila

fuxia

magenta

metallic gold



sand









metallic silver



## **CASINO**



\*\*please use images as guides, for true reference please request a sample or contact one of our reps today\*\*.