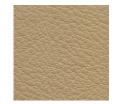

## NEW YORK

### **PIGMENTED**

## OUR NEW YORK RANGE IS A SOFT HALF-BOVINE LEATHER WITH A NATURAL GRAIN

Finish Drum dyed with pigment finish
Type Bovine
Size Sides
18 – 22sqft approximately
Thickness 1.3/1.5mm approximately

Country of origin Italy
Application Footwear, Bags, Craft + Accessories





PLEASE NOTE: Intent colours are stocked in our overseas warehouse and brought in as requested. Please allow an additional 10 days for items to arrive



\*\*please use images as guides, for true reference please request a sample or contact one of our reps today\*\*.



cappuccino



champagne



miel



soleil



kayak



rosso



amaranto



lollipop



ceddar



mandarino



#### INDENT

# **NEW YORK**

gull

black

oceania

\*\*please use images as guides, for true reference please request a sample or contact one of our reps today\*\*.