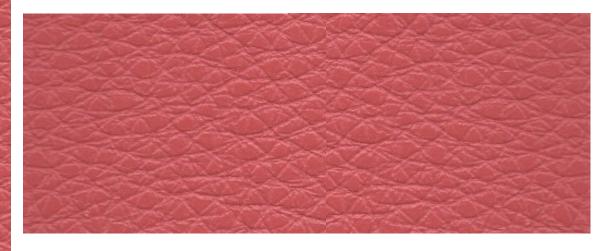

## OUR NEW YORK RANGE IS A SOFT HALF-BOVINE LEATHER WITH A NATURAL GRAIN

Finish Drum dyed with pigment finish
Type Bovine
Size Sides
18 – 22sqft approximately
Thickness 1.3/1.5mm approximately

Country of origin Italy
Application Footwear, Bags, Craft + Accessories

cappuccino

champagne

miel

soleil

kayak

rosso

amaranto

lollipop