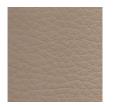

## NEW YORK

### **PIGMENTED**

## OUR NEW YORK RANGE IS A SOFT HALF-BOVINE LEATHER WITH A NATURAL GRAIN

Finish Drum dyed with pigment finish
Type Bovine
Size Sides
18 – 22sqft approximately
Thickness 1.3/1.5mm approximately

Country of origin Italy
Application Footwear, Bags, Craft + Accessories





PLEASE NOTE: Intent colours are stocked in our overseas warehouse and brought in as requested. Please allow an additional 10 days for items to arrive



\*\*please use images as guides, for true reference please request a sample or contact one of our reps today\*\*.



cappuccino



champagne



miel



soleil



kayak



rosso



amaranto



lollipop



ceddar



mandarino



#### INDENT

# **NEW YORK**

gull

black

oceania

\*\*please use images as guides, for true reference please request a sample or contact one of our reps today\*\*.