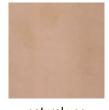

## NATURAL VEG

MUDGEE is a vegetable tanned leather which is had been tanned in the most natural using wood and bark. With all the natural markings still visible it retains all its character. Natural Vegetable tanned leather will change colour from light to dark with use and UV exposure.

Finish Pull Up Type Cow Size Sides + Double Shoulders 22 - 26 sqft approximately Thickness 0.9 – 1.1 mm 1.4 - 1.6 mm 1.8 - 2.0 mm 2.4 - 2.8 mm 3.2 - 3.6 mm2.8 - 3.2 mmCountry of origin South America Application Saddlery, Footwear, Bags,