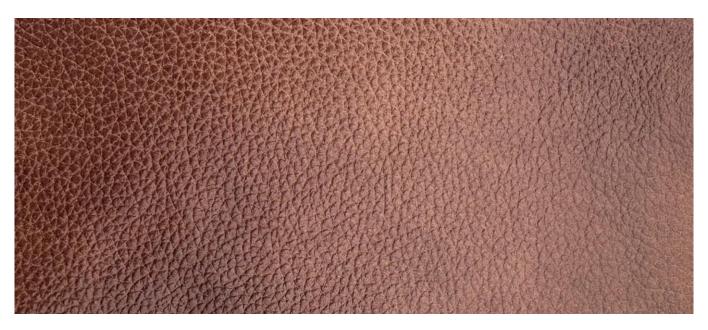

## PLUSH CORRECTED GRAIN

INTERNAL MARINE PLUSH is a high quality hard wearing two-toned corrected grain leather. With a high cutting yield and soft touch, our Plush range is perfect for high traffic areas for both commercial and residential projects.