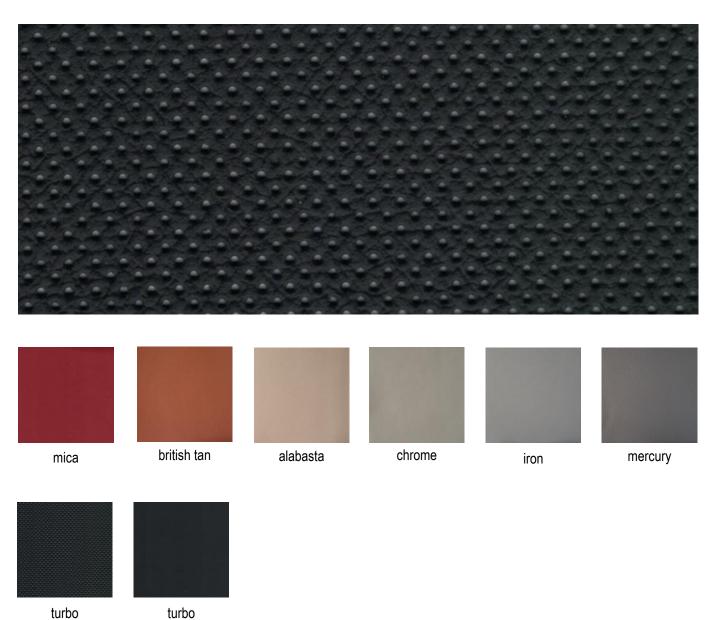

## PRESTIGE AUTOMOTIVE NAPPA

PRESTIGE is a soft, smooth high quality OEM certified automotive nappa from Italy. This hard wearing automotive nappa is not only UV protected, but also anti-scratch and anti-fog making it perfect for automotive projects.

## **PRESTIGE**

perforated

\*\*please use images as guides, for true reference please request a sample or contact one of our reps today\*\*.