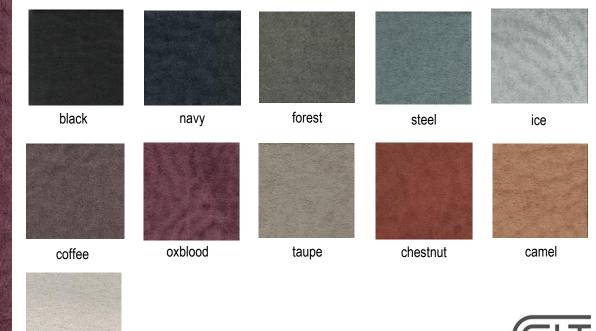

## MILLED BUFFED PEBBLE

13 colours with a pull-up finish and a milled pebble in a substance of 3.0 - 3.3 mm with a buffed appeared

| Finish            | Milled Buffed Pebble                                        |
|-------------------|-------------------------------------------------------------|
| Туре              | Bovine                                                      |
| Size              | Double Butts                                                |
|                   | 1.8 – 2.0 sqm approximately                                 |
| Thickness         | 3.0/3.3mm approximately                                     |
| Country of origin | Netherlands                                                 |
| Application       | Footwear, Saddlery, Strapping, Bags,<br>Craft + Accessories |

PLEASE NOTE: Intent colours are stocked in our overseas warehouse and brought in as requested. Please allow an additional 10 days for items to arrive.

BAGS, CRAFT + ACCESSORIES

FOUTWER

\*\*please use images as guides, for true reference please request a sample or contact one of our reps today\*\*.