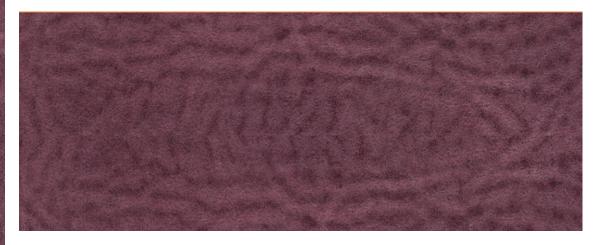

## MILLED BUFFED PEBBLE

13 colours with a pull-up finish and a milled pebble in a substance of 3.0 - 3.3 mm with a buffed appeared

| Finish            | Milled Buffed Pebble                                        |
|-------------------|-------------------------------------------------------------|
| Туре              | Bovine                                                      |
| Size              | Double Butts                                                |
|                   | 1.8 – 2.0 sqm approximately                                 |
| Thickness         | 3.0/3.3mm approximately                                     |
| Country of origin | Netherlands                                                 |
| Application       | Footwear, Saddlery, Strapping, Bags,<br>Craft + Accessories |