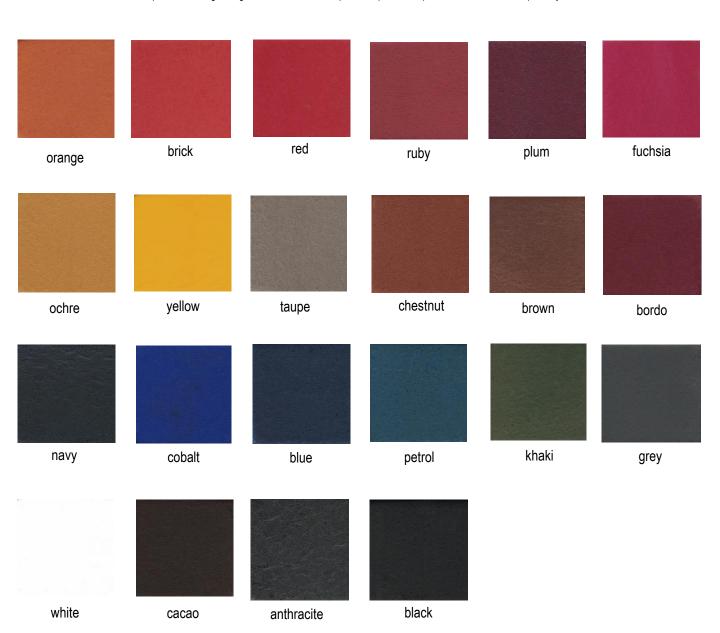

## MILLED PULL UP

ALTEA CONSISTS OF 32 BASIC AND FASHION COLOURS WITH A MILLED, PULL-UP FINISH IN A SUBSTANCE OF 2.4 - 2.6 MM

Finish Milled Pull Up Туре Bovine Size Double Butts 1.8 - 2.0 sqm approximately Thickness 2.4/2.6mm approximately Netherlands Country of origin Application

STRAPPING

**FOOTWEAR** 

BAGS, CRAFT + **ACCESSORIES** 

\*\*please use images as guides, for true reference please request a sample or contact one of our reps today\*\*.

ash

aqua

cream

pistachio