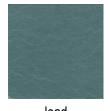

## **ALTEA**

## MILLED PULL UP

ALTEA CONSISTS OF 32 BASIC AND FASHION COLOURS WITH A MILLED, PULL-UP FINISH IN A SUBSTANCE OF 2.4 - 2.6 MM

Finish Milled Pull Up Туре Bovine Size Double Butts 1.8 - 2.0 sqm approximately Thickness 2.4/2.6mm approximately Netherlands Country of origin Application

PLEASE NOTE: Intent colours are stocked in our overseas warehouse and brought in as requested. Please allow an additional 10 days for items to

arrive.

Footwear, Saddlery, Strapping, Bags, Craft + Accessories



STRAPPING



**FOOTWEAR** 



BAGS, CRAFT + **ACCESSORIES** 



\*\*please use images as guides, for true reference please request a sample or contact one of our reps today\*\*.











ash







aqua





cream

pistachio

lead

green



## INDENT

## **ALTEA**

\*\*please use images as guides, for true reference please request a sample or contact one of our reps today\*\*.