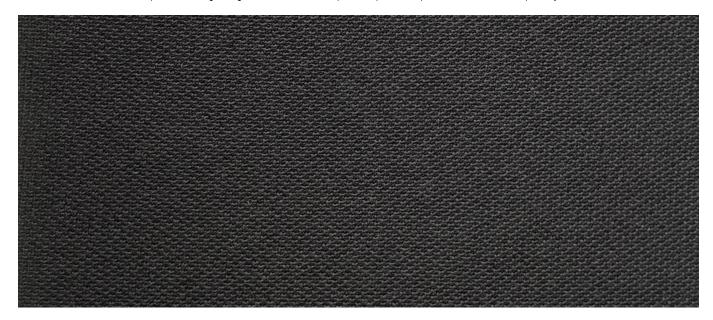

## HEADLINER AUTOBAHN

High quality automotive HEADLINER, backed with a 24 density flame retardant scrim foam which has a two-way stretch providing excellent shape for headlining designs. Our automotive HEADLINER is available in two finishes, Microsuede and a Flat-Knit weave.

Microsuede HEADLINING is designed with unmovable hairs that don't change direction when come into contact.

Flat-Knit HEADLINING is a circular weave knitted fabric made of 150 denier polyester yarn, designed for modern interiors.