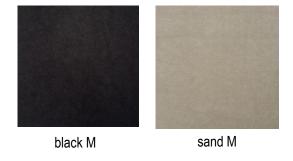

h providing excellent shape for headlining designs. Our automotive HEADLINER is available in two finishes, Microsuede and a Flat-Knit weave.

Microsuede HEADLINING is designed with unmovable hairs that don't change direction when come into contact.

Flat-Knit HEADLINING is a circular weave knitted fabric made of 150 denier polyester yarn, designed for modern interiors.

Our HEADLINER can also be used for pillars, door trims and sun visors.

#### **TECHNICAL SPECIFICATIONS:**

Type Automotive Width 170cm

Length 35LM length roll approximately

Material Micro Suede or Polyester

(02) 4872 2252

www.eccolt.com.au www.leatheritalia.com.au



# **HEADLINER**

\*\*please use images as guides, for true reference please request a sample or contact one of our reps today\*\*.



### **MICROSUEDE**



### **FLAT-KNIT**

beige

biscotto