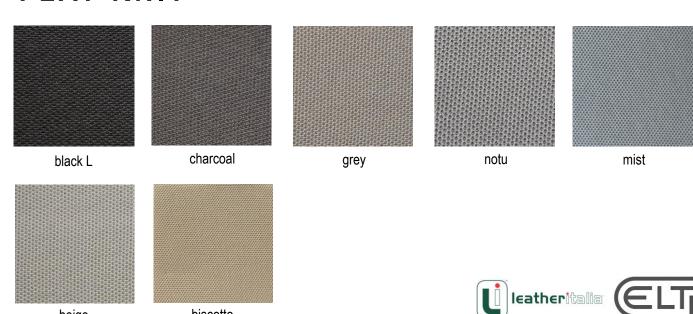

ning designs. Our automotive HEADLINER is available in two finishes, Microsuede and a Flat-Knit weave.

Microsuede HEADLINING is designed with unmovable hairs that don't change direction when come into contact.

Flat-Knit HEADLINING is a circular weave knitted fabric made of 150 denier polyester yarn, designed for modern interiors.

Our HEADLINER can also be used for pillars, door trims and sun visors.

#### **TECHNICAL SPECIFICATIONS:**

Type Automotive Width 170cm

Length 35LM length roll approximately

Material Micro Suede or Polyester

(02) 4872 2252

www.eccolt.com.au www.leatheritalia.com.au



# **HEADLINER**

\*\*please use images as guides, for true reference please request a sample or contact one of our reps today\*\*.



### **MICROSUEDE**



### **FLAT-KNIT**

beige

biscotto