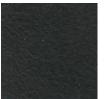

## PULL UP

13 BASIC AND FASHION COLOURS WITH A MILLED, PULL-UP FINISH IN A SUBSTANCE OF 2.8 - 3.0 MM.

Finish Pull Up Туре Bovine Size Double Butts 1.8 - 2.0sqm approximately Thickness 2.8/3.0mm approximately Netherlands Country of origin Application Footwear, Saddlery, Strapping, Bags, Craft + Accessories

\*\*please use images as guides, for true reference please request a sample or contact one of our reps today\*\*.

taupe

light grey

(02) 4872 2252

dark grey www.eccolt.com.au