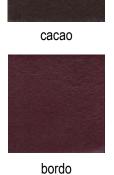

## PULL UP

13 BASIC AND FASHION COLOURS WITH A MILLED, PULL-UP FINISH IN A SUBSTANCE OF 2.8 - 3.0 MM.

Finish Pull Up Туре Bovine Size Double Butts 1.8 - 2.0sqm approximately Thickness 2.8/3.0mm approximately Netherlands Country of origin Application Footwear, Saddlery, Strapping, Bags, Craft + Accessories

\*\*please use images as guides, for true reference please request a sample or contact one of our reps today\*\*.

taupe

light grey

(02) 4872 2252

dark grey www.eccolt.com.au