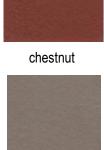

## PULL UP

13 BASIC AND FASHION COLOURS WITH A MILLED, PULL-UP FINISH IN A SUBSTANCE OF 2.8 - 3.0 MM.

Finish Pull Up Туре Bovine Size Double Butts 1.8 - 2.0sqm approximately Thickness 2.8/3.0mm approximately Netherlands Country of origin Application Footwear, Saddlery, Strapping, Bags, Craft + Accessories

\*\*please use images as guides, for true reference please request a sample or contact one of our reps today\*\*.

taupe

light grey

(02) 4872 2252

dark grey www.eccolt.com.au