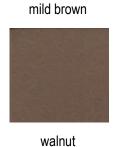

## PULL UP

13 BASIC AND FASHION COLOURS WITH A MILLED, PULL-UP FINISH IN A SUBSTANCE OF 2.8 - 3.0 MM.

Finish Pull Up Туре Bovine Size Double Butts 1.8 - 2.0sqm approximately Thickness 2.8/3.0mm approximately Netherlands Country of origin Application Footwear, Saddlery, Strapping, Bags, Craft + Accessories

\*\*please use images as guides, for true reference please request a sample or contact one of our reps today\*\*.

taupe

light grey

(02) 4872 2252

dark grey www.eccolt.com.au