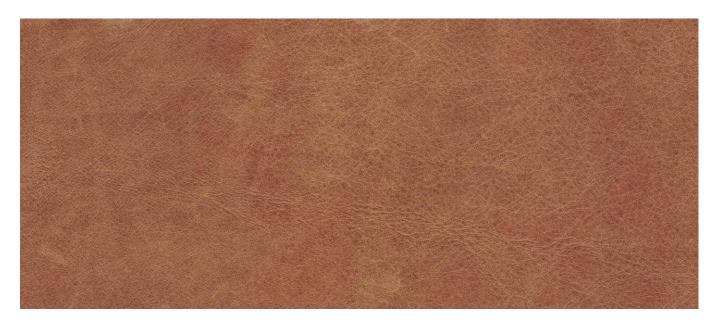

## HEIRLOOM WAX/OIL PULL UP ANILINE

MARINE

HEIRLOOM is a very high quality pure aniline from Italy. This leather is a wax/oil type leather and has a pull up effect. Being a pure aniline, the skin surface has not been touched or buffed in any way and the colour will not be even as the skin has absorbed in the colour naturally.

PLEASE NOTE: This leather will scratch and mark very easily but when left alone, the wax and oil will redistribute back to an even look.

## **HEIRLOOM**

\*\*please use images as guides, for true reference please request a sample or contact one of our reps today\*\*.

mother earth

royale

urban rhythm