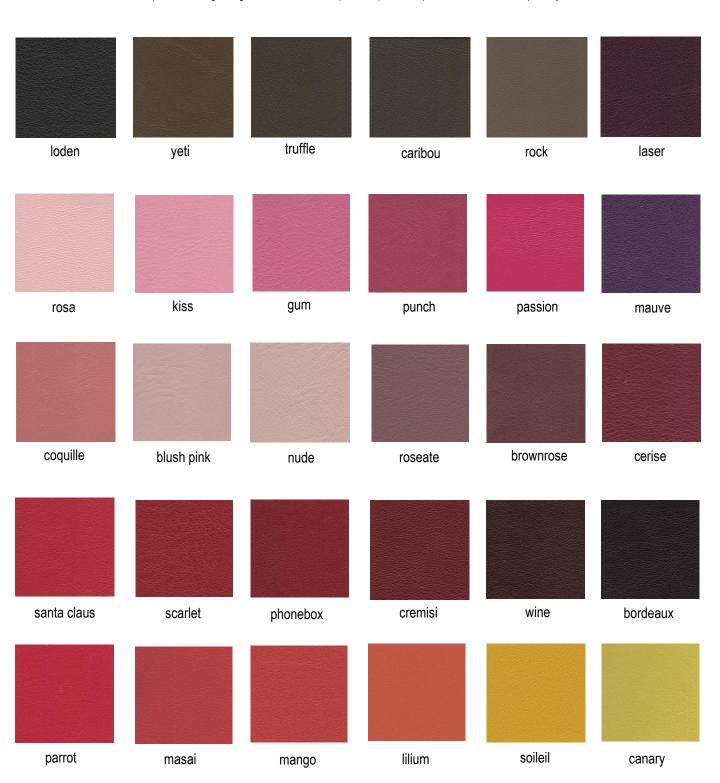

# NAPPA

#### **FULL GRAIN BOVINE LEATHER WITH A SOFT AND** WARM HAND FEEL IN 90 AMAZING COLOURS

Finish Drum dyed pigmented finish Туре Bovine Size Sides

18 - 22sqft approximately Thickness 1.1/1.3mm approximately Country of origin Application Footwear, Bags, Craft

+ Accessories PLEASE NOTE: Intent colours are stocked in our overseas warehouse and brought in as requested. Please allow an additional 10 days for items to

arrive.

\*\*please use images as guides, for true reference please request a sample or contact one of our reps today\*\*.