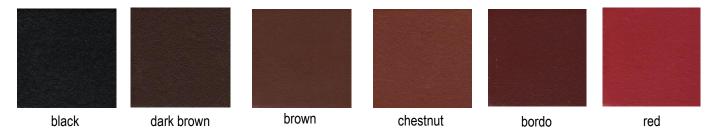

## PIGMENTED SPLIT

17 FASHION COLOURS AVAILABLE, A SMOOTH FINISHED PIGMENTED SPLIT WITH RESIN BACK, THE MISTRAL RANGE IS SUITABLE FOR A LARGE VARIETY OF APPLICATIONS.

ACCESSORIES

**FOOTWEAR** 

Finish Pigmented split with resin back
Type Bovine
Size Double Butts
1.8 – 2.0 sqm approximately
Thickness 2.4/2.6mm approximately
Country of origin Netherlands