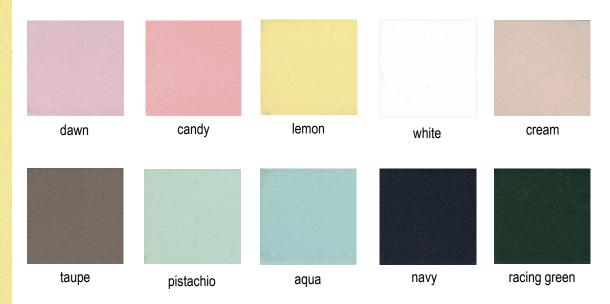

## PIGMENTED SPLIT

17 FASHION COLOURS AVAILABLE, A SMOOTH FINISHED PIGMENTED SPLIT WITH RESIN BACK, THE MISTRAL RANGE IS SUITABLE FOR A LARGE VARIETY OF APPLICATIONS.

ACCESSORIES

**FOOTWEAR** 

Finish Pigmented split with resin back
Type Bovine
Size Double Butts
1.8 – 2.0 sqm approximately
Thickness 2.4/2.6mm approximately
Country of origin Netherlands