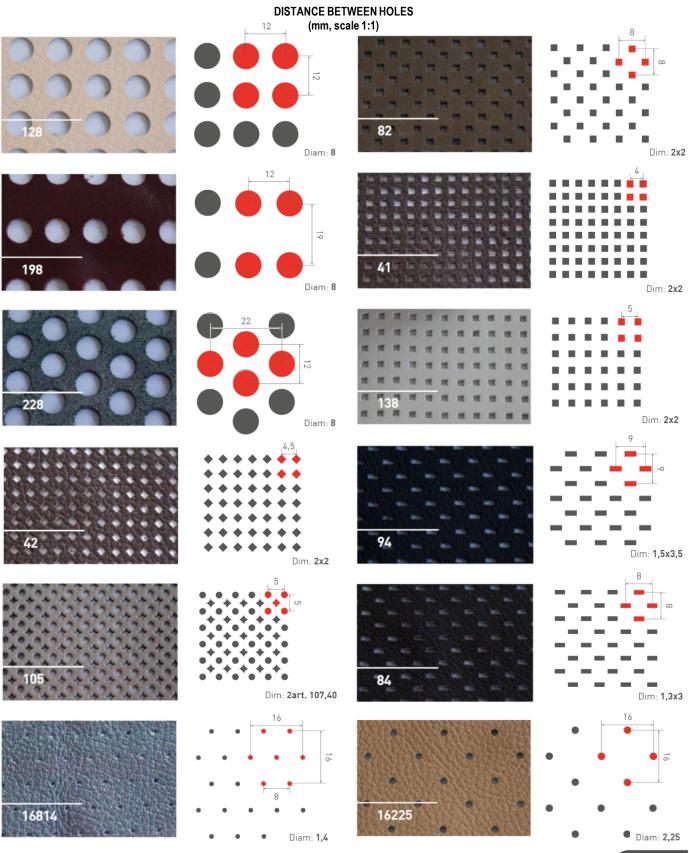

#### DISTANCE BETWEEN HOLES

(mm, scale 1:1)

## **PERFORATION**

\*\*please use images as guides, for true reference please request a sample or contact one of our reps today\*\*.

(02) 4872 2252