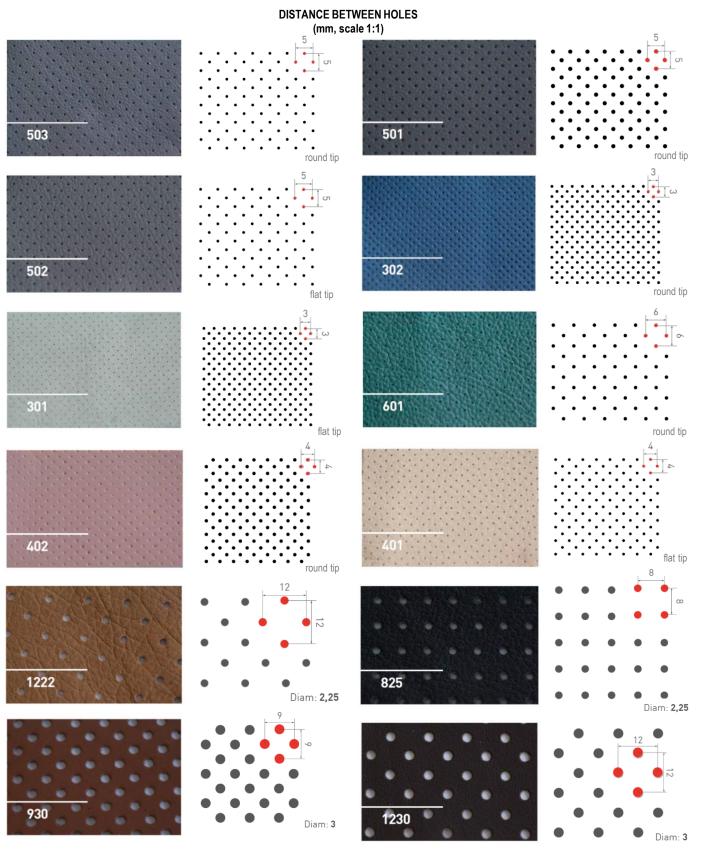

#### DISTANCE BETWEEN HOLES

(mm, scale 1:1)

## **PERFORATION**

\*\*please use images as guides, for true reference please request a sample or contact one of our reps today\*\*.

www.eccolt.com.au