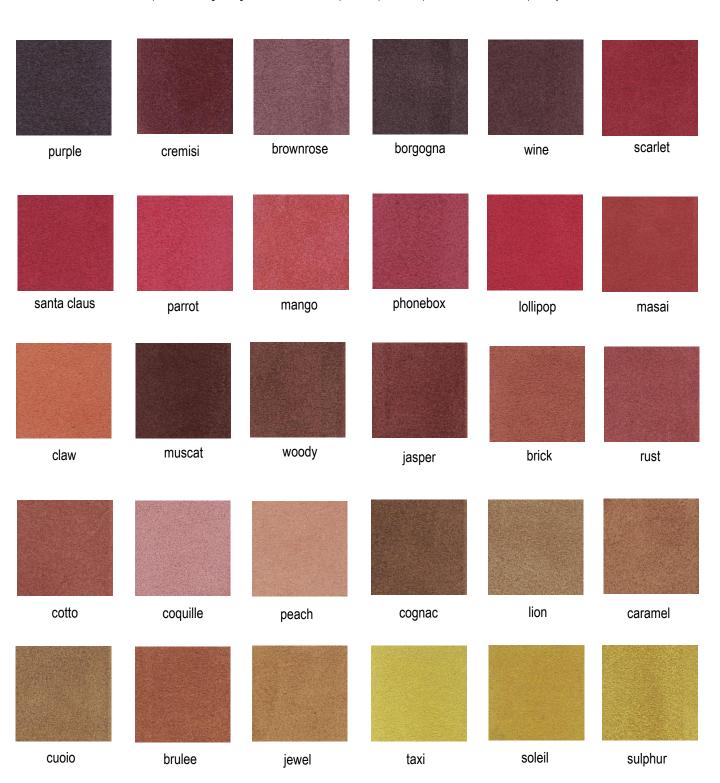

# **VESUVIO**

### **SPLIT SUEDE**

OUR VESUVIO RANGE IS A SUPER SOFT SPLIT SUEDE USED FOR LUXURY ITEMS WITH THE OPTION OF ADDING BAG TREATMENT, SPECIFIC FOR LEATHER GOODS

 Finish
 Dyed through

 Type
 Bovine

 Size
 Sides

 18 - 22sqft approximately

 Thickness
 1.2/1.4mm approximately

Thickness 1.2/1.4mm approximately
Country of origin Italy
Application Footwear, Bags, Craft + Accessories

PLEASE NOTE: Intent colours are stocked in our overseas warehouse and brought in as requested. Please allow an additional 10 days for items to arrive.