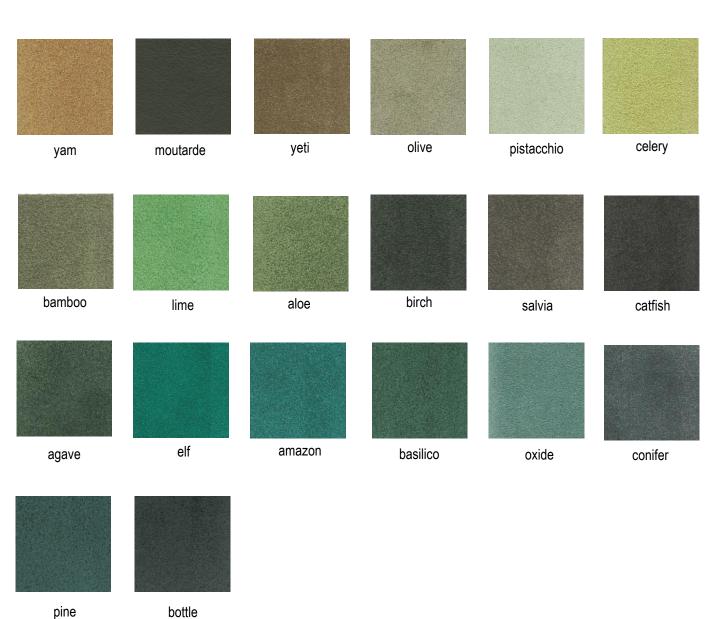

# **VESUVIO**

### **SPLIT SUEDE**

OUR VESUVIO RANGE IS A SUPER SOFT SPLIT SUEDE USED FOR LUXURY ITEMS WITH THE OPTION OF ADDING BAG TREATMENT, SPECIFIC FOR LEATHER GOODS

 Finish
 Dyed through

 Type
 Bovine

 Size
 Sides

 18 - 22sqft approximately

 Thickness
 1.2/1.4mm approximately

Thickness 1.2/1.4mm approximately
Country of origin Italy
Application Footwear, Bags, Craft + Accessories

PLEASE NOTE: Intent colours are stocked in our overseas warehouse and brought in as requested. Please allow an additional 10 days for items to arrive.