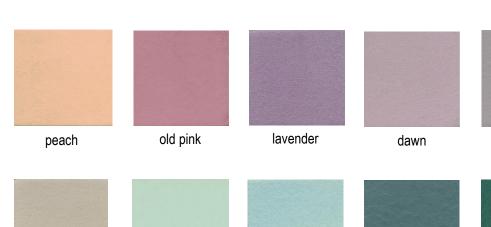

## PULL UP

32 BASIC AND FASHION COLOURS WITH A MILLED, LIGHT PULL-UP FINISH IN A SUBSTANCE OF 2.0 - 2.2 MM. A SPECIAL PROTECTIVE TOP COAT IMPROVES COLOUR FASTNESS AND MAKES THIS ARTICLE MORE RESISTANT TO WATER STAINS

PLEASE NOTE: Intent colours are stocked in our overseas warehouse and brought in as requested. Please allow an additional 10 days for items to

arrive.

SADDLERY + STRAPPING

FOOTWEAR

BAGS, CRAFT + ACCESSORIES

\*\*please use images as guides, for true reference please request a sample or contact one of our reps today\*\*.

(02) 4872 2252

ash