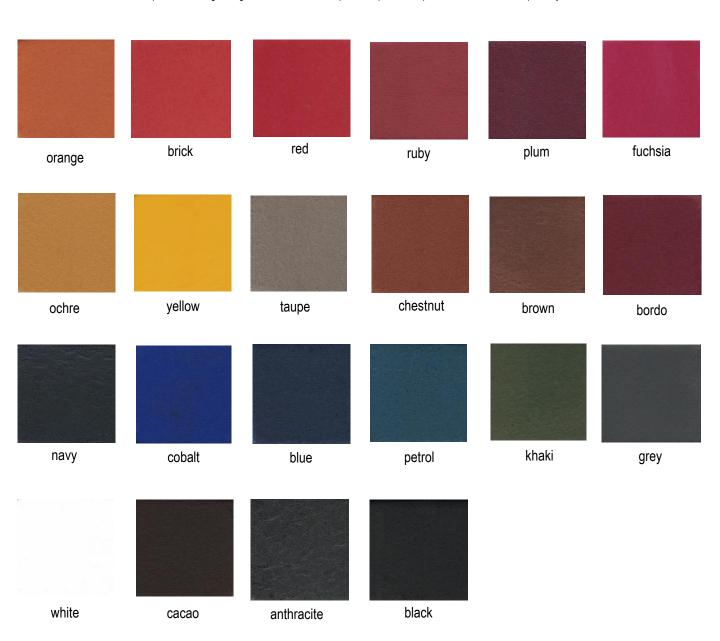

## PULL UP

32 BASIC AND FASHION COLOURS WITH A MILLED, LIGHT PULL-UP FINISH IN A SUBSTANCE OF 2.0 - 2.2 MM. A SPECIAL PROTECTIVE TOP COAT IMPROVES COLOUR FASTNESS AND MAKES THIS ARTICLE MORE RESISTANT TO WATER STAINS

Finish
Type
Size
Double Butts
1.8 – 2.0sqm approximately
Thickness
Country of origin
Application
Pull Up With Protective Coating
Bovine
Solve
1.8 – 2.0sqm approximately
2.0/2.2mm approximately
Netherlands
Netherlands
Footwear, Saddlery, Strapping, Bags,
Craft + Accessories

PLEASE NOTE: Intent colours are stocked in our overseas warehouse and brought in as requested. Please allow an additional 10 days for items to

arrive.

SADDLERY + STRAPPING

FOOTWEAR

BAGS, CRAFT + ACCESSORIES