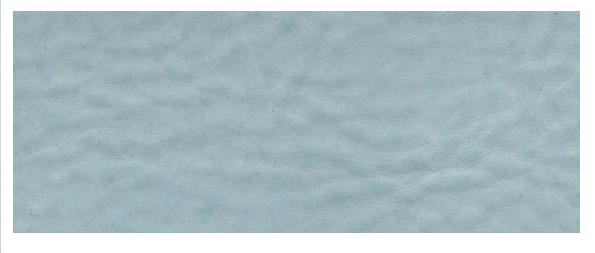

## MINNESOTA

## **HEAVY MILLED**

with 27 fashion colours to choose from, the minnesota range is pull-up finished with a natural heavy milled pebble finish and resin back.

Finish PU-Foiled Laminated Type Bovine Size Double butt 1.8 - 2.0sqm approximately Thickness 2.4/2.6mm approximately Country of origin Netherlands Application Footwear, Saddlery, Strapping, Bags, Craft + Accessories

## **MINNESOTA**

\*\*please use images as guides, for true reference please request a sample or contact one of our reps today\*\*.