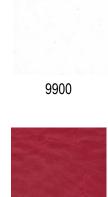

## MINNESOTA

## **HEAVY MILLED**

with 27 fashion colours to choose from, the minnesota range is pull-up finished with a natural heavy milled pebble finish and resin back.

Finish PU-Foiled Laminated Type Bovine Size Double butt 1.8 - 2.0sqm approximately Thickness 2.4/2.6mm approximately Country of origin Netherlands Application Footwear, Saddlery, Strapping, Bags, Craft + Accessories

## **MINNESOTA**

\*\*please use images as guides, for true reference please request a sample or contact one of our reps today\*\*.