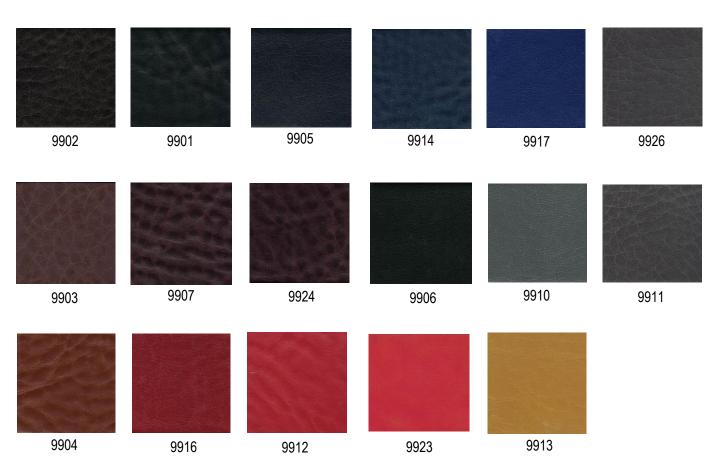

## MINNESOTA

## **HEAVY MILLED**

with 27 fashion colours to choose from, the minnesota range is pull-up finished with a natural heavy milled pebble finish and resin back.

Finish PU-Foiled Laminated Type Bovine Size Double butt 1.8 - 2.0sqm approximately Thickness 2.4/2.6mm approximately Country of origin Netherlands Application Footwear, Saddlery, Strapping, Bags, Craft + Accessories

PLEASE NOTE: Intent colours are stocked in our overseas warehouse and brought in as requested. Please allow an additional 10 days for items to

**STRAPPING** 

FOOTWEAR **ACCESSORIES** 

\*\*please use images as guides, for true reference please request a sample or contact one of our reps today\*\*.

## **MINNESOTA**

\*\*please use images as guides, for true reference please request a sample or contact one of our reps today\*\*.